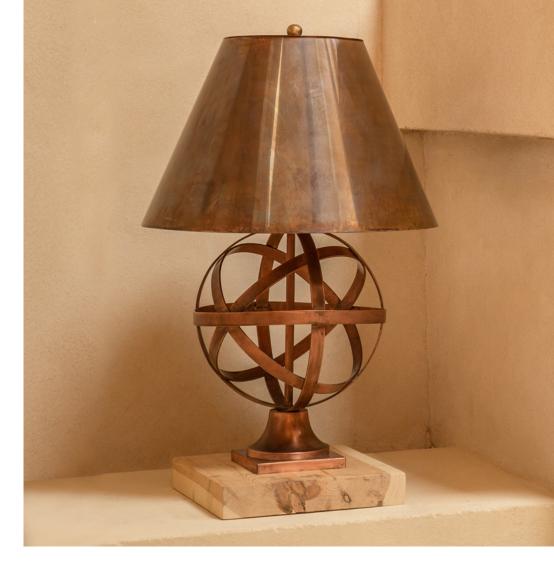

## **Astrolabe**

Handcrafted Lamp made of cast bronze and natural unprotected copper. Its finishing is obtained by the use of natural patinas. The lamp rests on a solid wooden base. Available in one size.

Material: Copper Instalation: stand
Finish: Copper Type: exterior/interior

|           | mm         | inch         |  |
|-----------|------------|--------------|--|
| Astrolabe | Ø560 x 882 | Ø22" x 34,5" |  |