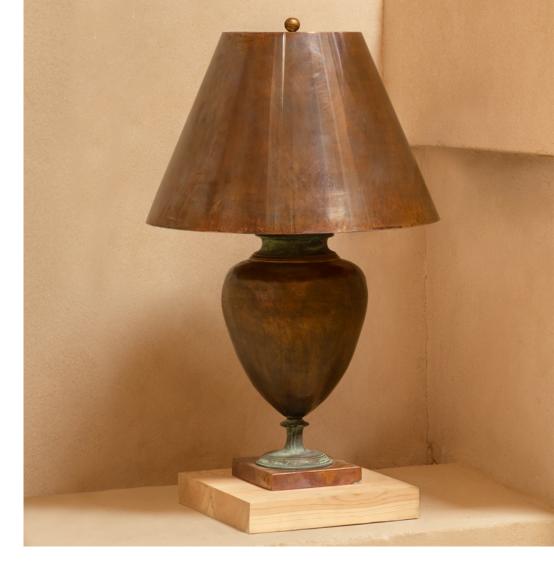

## **Amphora**

Handcrafted Lamp made of cast bronze and natural unprotected copper. Its finishing is obtained by the use of natural patinas. The lamp rests on a solid wooden base. Available in one size.

Material: Copper Instalation: stand
Finish: Copper Type: exterior/interior

|         | mm         | inch       |  |
|---------|------------|------------|--|
| Amphora | Ø560 x 938 | Ø22" x 37" |  |

- -Due to the use of natural materials and the handcrafted quality of these pieces, color and form variations may be produced. Oxidation will depend on the final climate and location in which the objects are going to be exposed (temperature, moisture and other factors).
- -All these objects are handcrafted entirely in Spain, following artisan methods and tradition.
- -The floor models are suitable for both floor and pedestal use.
- -All models are presented in natural copper to allow the natural patinas to appear. The color of the patina can be modified on request.
- -Light source not included in the object.
- -Recommended 2700-3000k LED light source.
- -The installed light source must meet the current security regulation in each country. Please consult the installing electrician.
- -The installing electrician will be the responsible for the electrical installation.