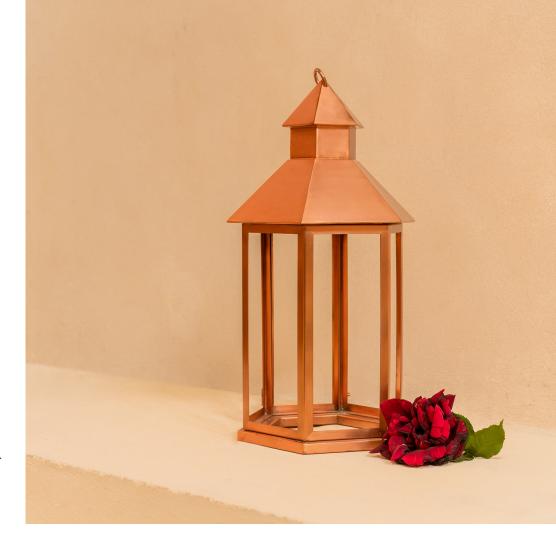

## Hexagonal

Handcrafted lantern made of 1 to 1.5 mm copper sheets. The outer finishing of the lantern is unprotected natural copper and the internal finishing is polished protected copper. All the welds of this lantern are made with copper. This lantern can be used as a floor lantern or pendant lantern.

Material: Copper Instalation: ceiling/floor Finish: Copper Type: exterior/interior

|                     | mm         | inch           |  |
|---------------------|------------|----------------|--|
| Hexagonal<br>small  | Ø320 x 570 | Ø12,5" x 22,5" |  |
| Hexagonal<br>medium | Ø490 x 690 | Ø19,5" x 25"   |  |
| Hexagonal<br>large  | Ø490 x 820 | Ø19,5" x 32,5" |  |