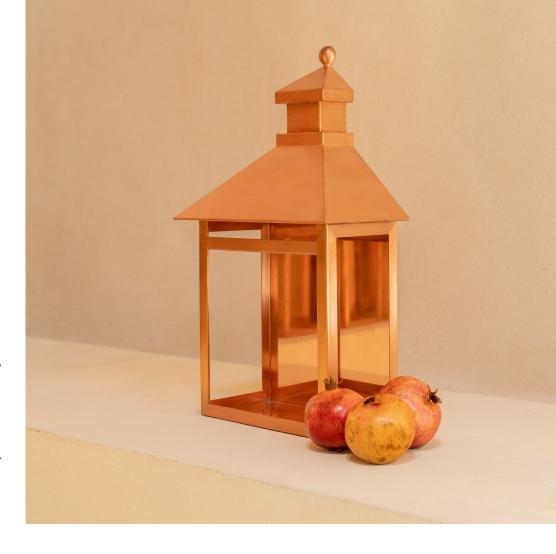

## Caprarola wall

Handcrafted wall lantern made of 1 to 1.5 mm copper sheets. The outer finishing of the lantern is unprotected natural copper and the internal finishing is polished protected copper. All the welds of this lantern are made with copper. Rear opening that allows the introduction of the light source.

Material: Copper Instalation: wall
Finish: Copper Type: exterior/interior

|                          | mm              | inch               |  |
|--------------------------|-----------------|--------------------|--|
| Caprarola wall<br>medium | 220 x 155 x 450 | 8,5" x 6" x 17,5"  |  |
| Caprarola wall<br>large  | 270 x 195 x 565 | 10,5" x 7,5" x 22" |  |
|                          |                 |                    |  |