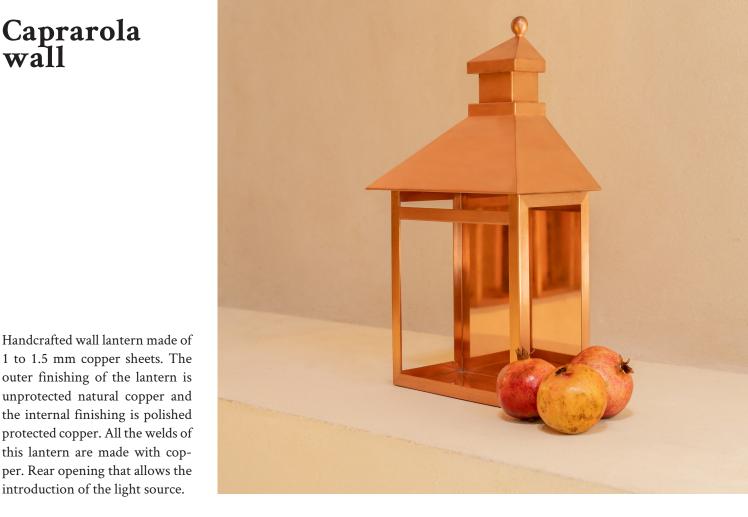

## Caprarola wall

| Material: Copper<br>Finish: Copper | Instalation: wall<br>Type: exterior/interior |                    |
|------------------------------------|----------------------------------------------|--------------------|
| i mon copper                       | mm                                           | inch               |
| Caprarola wall<br>small            | 160 x105 x 340                               | 6,5" x 4" x 13,5"  |
| Caprarola wall<br>medium           | 220 x 155 x 450                              | 8,5" x 6" x 17,5"  |
| Caprarola wall<br>large            | 270 x 195 x 565                              | 10,5" x 7,5" x 22" |